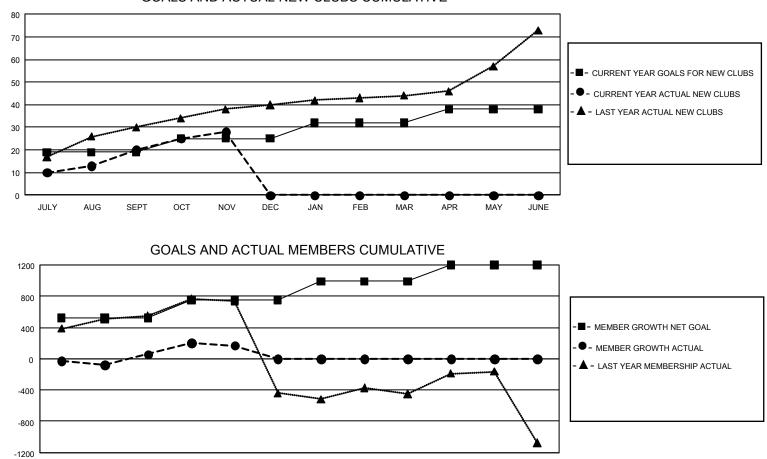

## GMT MONTHLY MEMBERSHIP PROGRESS REPORT Results as of: 11/30/2019

GMT Constitutional Area 6, Group N

REPORT DOES NOT INCLUDE CLUBS IN UNDISTRICTED AREAS.

| Clubs                 |               |           |               | Members               |                         |                         |                                                    |  |
|-----------------------|---------------|-----------|---------------|-----------------------|-------------------------|-------------------------|----------------------------------------------------|--|
| RESULTS FOR 2019-2020 |               |           |               | RESULTS FOR 2019-2020 |                         |                         |                                                    |  |
| QUARTER               | NEW CLUB GOAL | NEW CLUBS | DROPPED CLUBS | QUARTER MEM           | IBER GROWTH NET<br>GOAL | MEMBER GROWTH<br>ACTUAL | DROPPED<br>MEMBERS ACTUAL<br>(including transfers) |  |
| JULY/AUG/SEPT         | 57            | 20        | 3             | JULY/AUG/SEPT         | 1,575                   | 743                     | 636                                                |  |
| OCT/NOV/DEC           | 18            | 8         | 2             | OCT/NOV/DEC           | 690                     | 442                     | 282                                                |  |
| JAN/FEB/MAR           | 21            | 0         | 0             | JAN/FEB/MAR           | 705                     | 0                       | 0                                                  |  |
| APR/MAY/JUNE          | 18            | 0         | 0             | APR/MAY/JUNE          | 630                     | 0                       | 0                                                  |  |